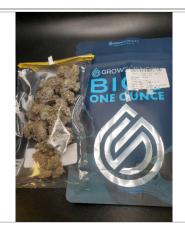

#### **Prickly Pear**

Sample ID: 2407APO3121.14345 Strain: Prickly Pear

Matrix: Plant Type: Flower - Cured Source Batch #:

Produced:

Collected: 07/18/2024 08:00 am Received: 07/18/2024 Completed: 07/22/2024 Batch #: H.PPR240703.A05.002 Harvest Date: 07/05/2024